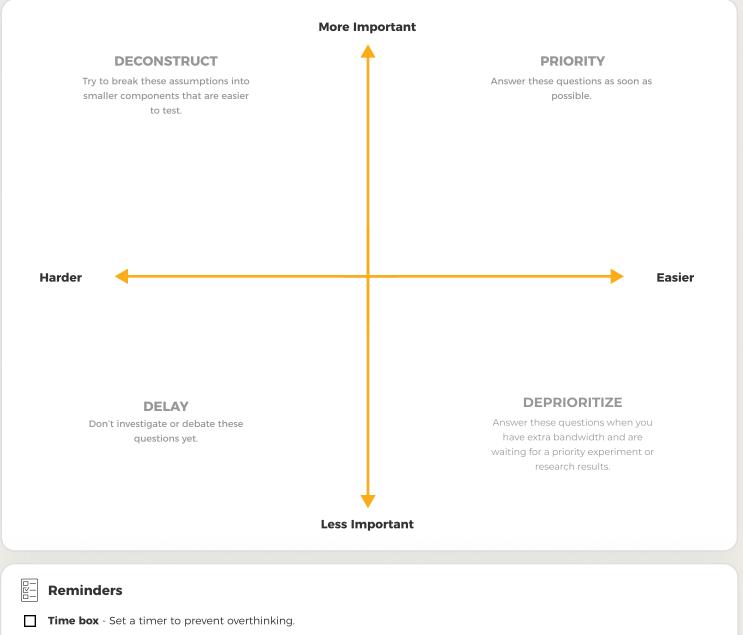

## 2x2 Risk Mapping

CONTACT NAME

DATE

CONTACT TITLE

**COMPANY NAME** 

STEP 1 Notestorm questions > STEP 2 Sort silently > STEP 3 Question and debate

| <br>[5,— | Reminders                                                                         |
|----------|-----------------------------------------------------------------------------------|
|          | <b>Time box</b> - Set a timer to prevent overthinking.                            |
|          | Ideate - Generate ideas without judgement.                                        |
|          | <b>De-duplicate</b> - Remove redundant questions, but retain nuanced differences. |
|          | <b>Decide</b> - Pick a quadrant, do not place items on a line.                    |
|          | Binary - Do not sort within a quadrant.                                           |
|          | <b>Dependent</b> - Dependencies move left, independent questions move right.      |
|          | <b>Balance</b> - There should be the same number of questions in each quadrant.   |